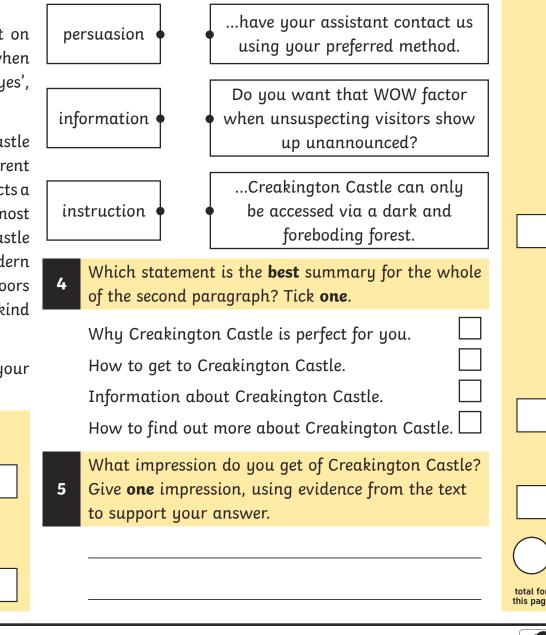

## **Creakington Castle**

Are you fed up of living in the busy city? Is the lack of height on your home getting you down? Do you want that WOW factor when unsuspecting visitors show up unannounced? If your answer is 'yes', then we at Villainous Villas have the perfect property for you.

Set at the top of an ominous and mysterious hill, Creakington Castle can only be accessed via a dark and foreboding forest. The current owner tells us that the path which leads to the castle entrance attracts a steady rate of weary travellers throughout the year. With the topmost tier being almost entirely shrouded by clouds, Creakington Castle offers the kind of privacy that you'll struggle to find in most modern homes. In addition to the dungeons, skeletons and pre-creaked doors already installed at Creakington Castle, the inside provides the kind of unsettling silence that only the finest castles can produce.

To organise a viewing, have your assistant contact us using your preferred method.

Which part of Creakington Castle is almost completely covered by clouds?

**Find** and **copy one** word which shows that the travellers who are attracted to the castle are tired.

## Draw lines to match each feature of the advert with the correct quotation from the text.