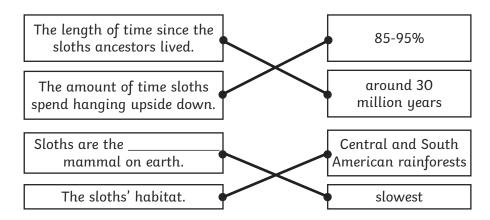

## All About Sloths Answers

Find

**Find** and **copy** one word from the first paragraph which suggests that sloths have changed over time.

adapted

2

Match each of these facts with the correct answer.

What can you infer about sloths from the photographs that have been included?